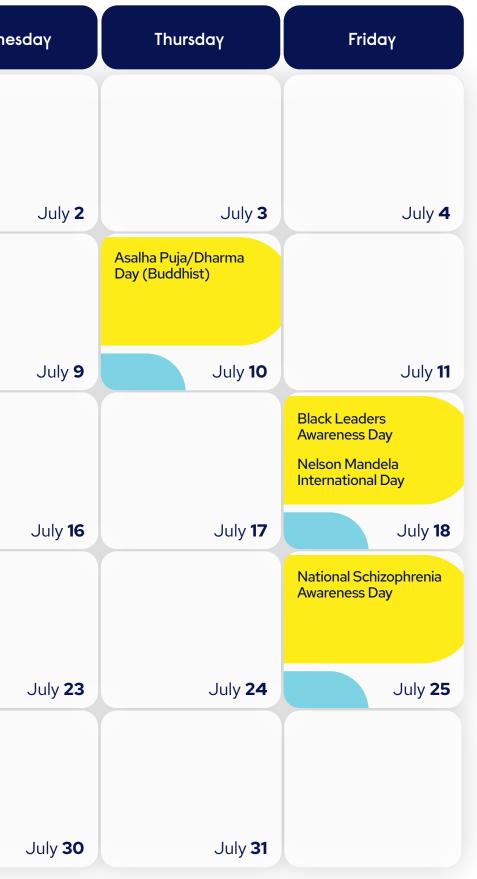

# July 2025

**Disability Pride Month** 

South Asian Heritage Month 18 July - 17 August

| Saturday            | Sunday                       | Monday                                    | Tuesday                | Wedne |
|---------------------|------------------------------|-------------------------------------------|------------------------|-------|
|                     |                              |                                           |                        |       |
|                     |                              |                                           |                        |       |
|                     |                              |                                           | July 1                 |       |
| ARFID Awareness Day | Omnisexual Visibility<br>Day |                                           |                        |       |
|                     |                              |                                           |                        |       |
|                     |                              |                                           |                        |       |
| July 5              | July 6                       | July <b>7</b>                             | July <b>8</b>          |       |
|                     |                              | International Non-<br>Binary People's Day | World Youth Skills Day |       |
|                     |                              |                                           |                        |       |
|                     |                              |                                           |                        |       |
| July <b>12</b>      | July <b>13</b>               | July <b>14</b>                            | July <b>15</b>         |       |
|                     |                              |                                           |                        |       |
|                     |                              |                                           |                        |       |
|                     |                              |                                           |                        |       |
| July <b>19</b>      | July <b>20</b>               | July <b>21</b>                            | July <b>22</b>         |       |
|                     |                              |                                           |                        |       |
|                     |                              |                                           |                        |       |
|                     |                              |                                           |                        |       |
| July <b>26</b>      | July <b>27</b>               | July <b>28</b>                            | July <b>29</b>         |       |