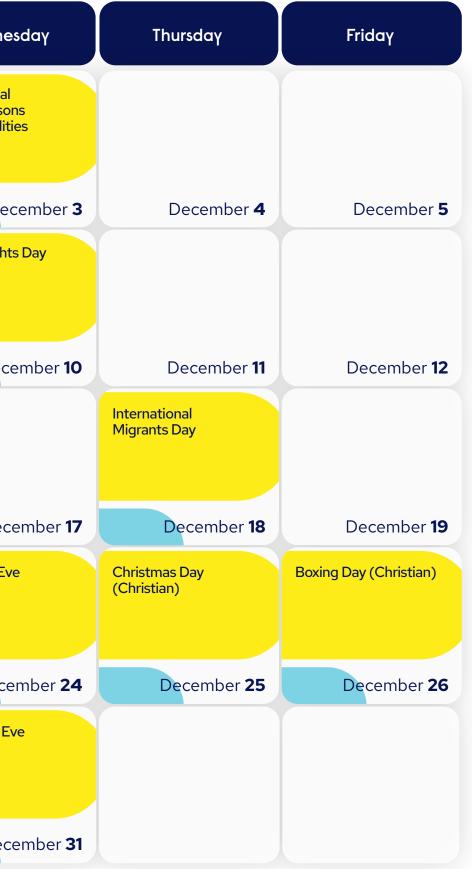

#### December 2025

UK Disability History Month 14 November - 20 December

Hanukkah 14 December - 22 December Kwanzaa (Pan-African) 26 December - 1 January

| Saturday           | Sunday             | Monday                                 | Tuesday                                           | Wednesd                                              |
|--------------------|--------------------|----------------------------------------|---------------------------------------------------|------------------------------------------------------|
|                    |                    | World Aids Day                         | International Day for<br>the Abolition of Slavery | International<br>Day of Persons<br>with Disabilities |
|                    |                    | December 1                             | December 2                                        | Dece                                                 |
|                    |                    | Pansexual and<br>Panromantic Pride Day |                                                   | Human Rights I                                       |
| December <b>6</b>  | December <b>7</b>  | December 8                             | December <b>9</b>                                 | Decer                                                |
| December <b>13</b> | December <b>14</b> | December <b>15</b>                     | December <b>16</b>                                | Decer                                                |
|                    |                    |                                        |                                                   | Christmas Eve<br>(Christian)                         |
| December <b>20</b> | December <b>21</b> | December 22                            | December <b>23</b>                                | Decem                                                |
|                    |                    |                                        |                                                   | New Year's Eve<br>(Christian)                        |
| December <b>27</b> | December <b>28</b> | December <b>29</b>                     | December <b>30</b>                                | Decer                                                |
|                    |                    |                                        |                                                   |                                                      |