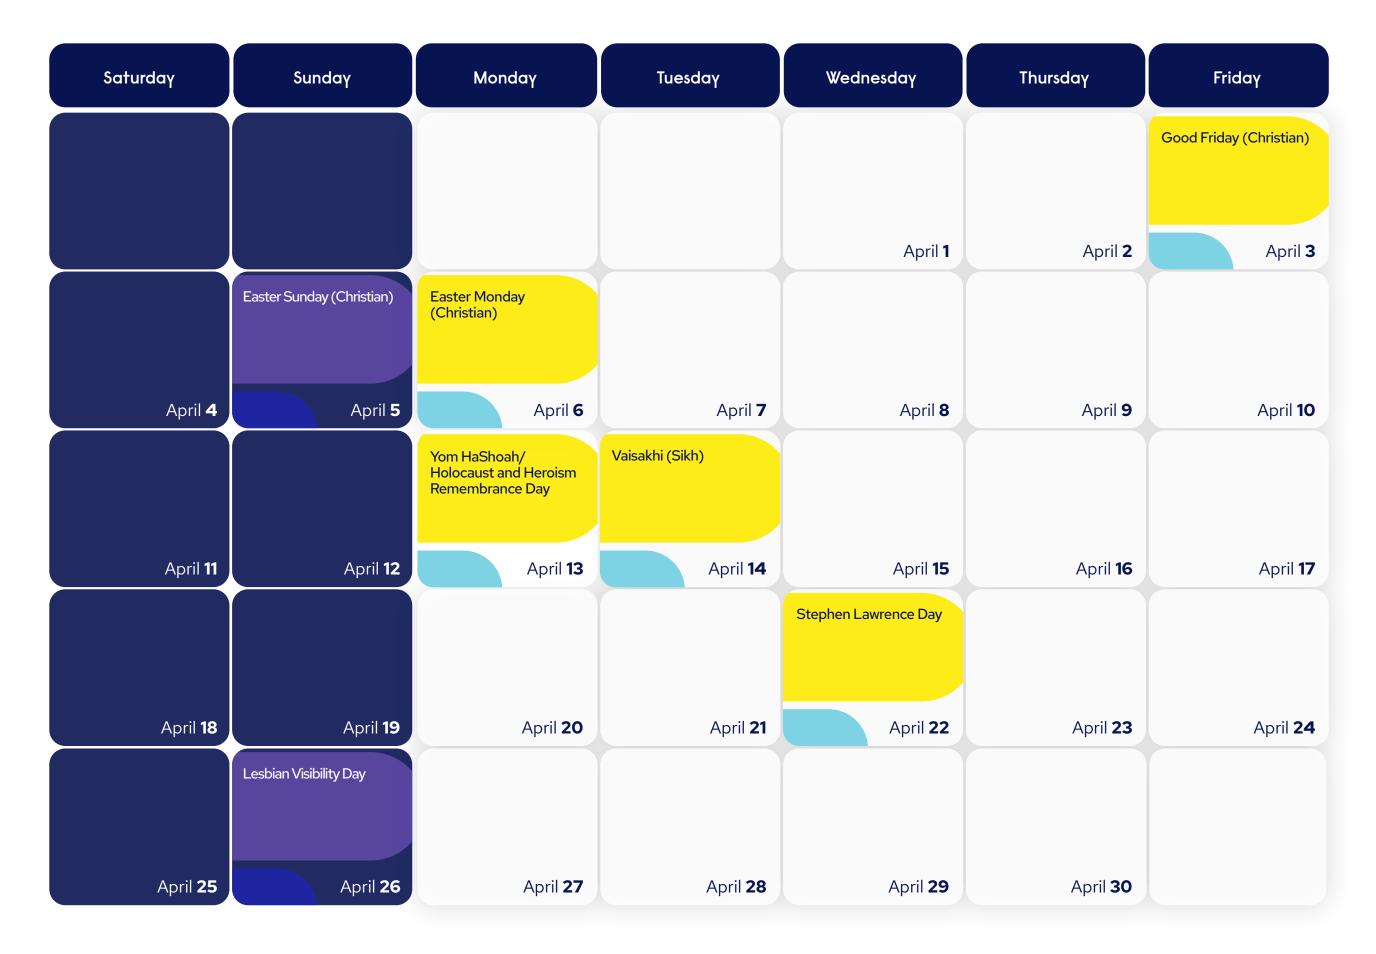

## April 2026

**Lent (Christian)** 18 February - 2 April

Autism Acceptance Month

Stress Awareness Month

Passover (Jewish) 1 April - 9 April

Lesbian Visibility Week 20 April - 26 April

Global Intergenerational Week 24 April - 30 April