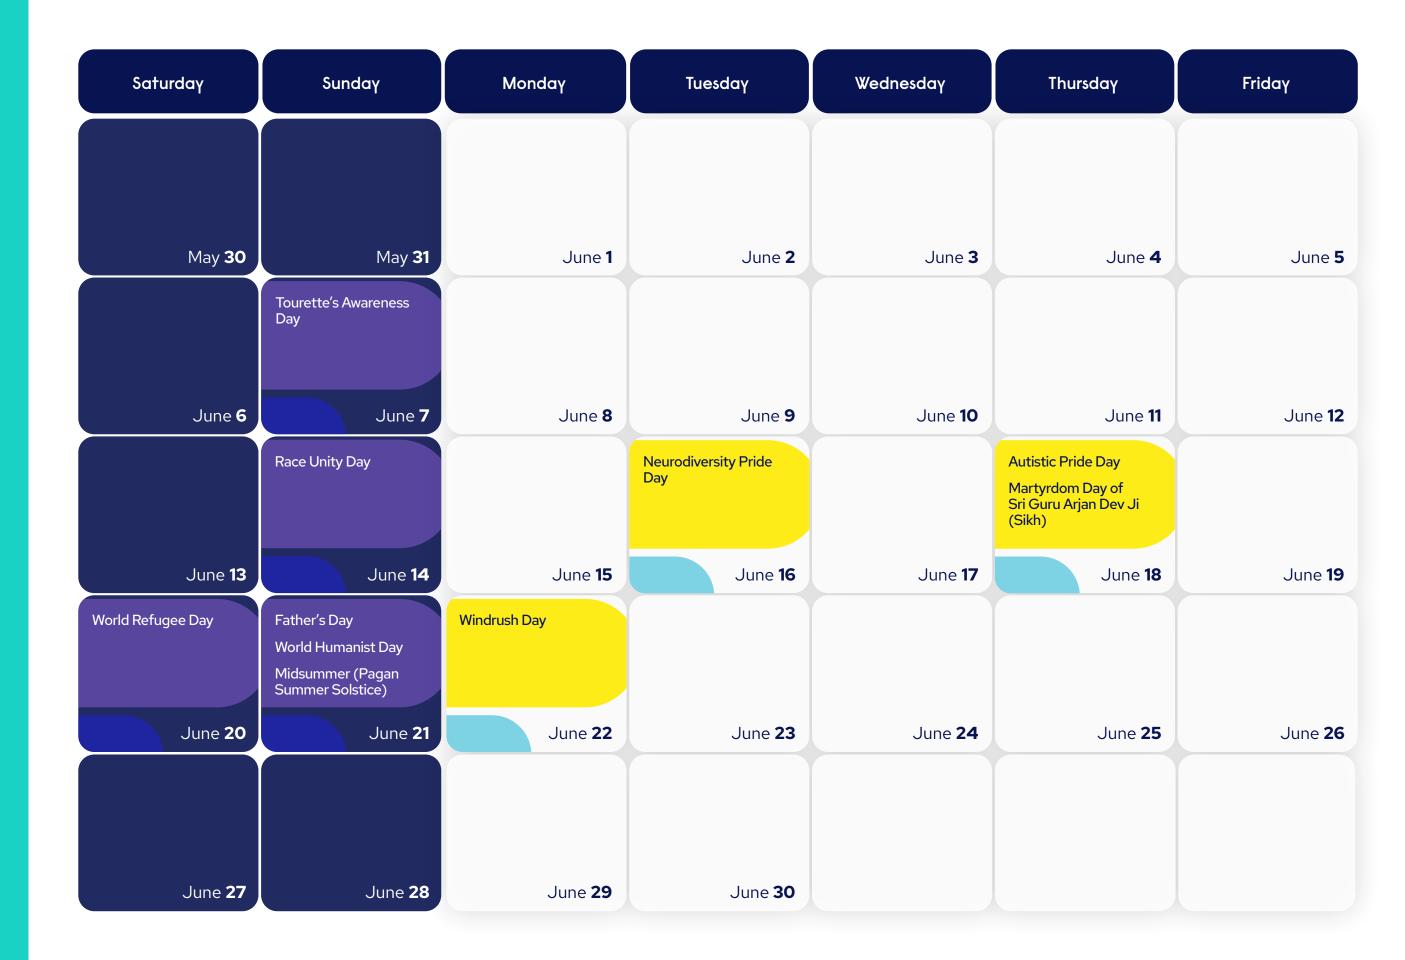

#### June 2026

Gypsy, Roma and Traveller History Month Tourette's Syndrome Awareness Month 15 May - 15 June

Pride Month

Men's Health Week 9 June - 15 June

**Refugee Week** 15 June - 20 June (est.)

Learning Disability Week 15 June - 22 June (est.)

National Carers Week 9 June - 15 June (est.)

Deafblind Awareness Week 25 June - 1 July