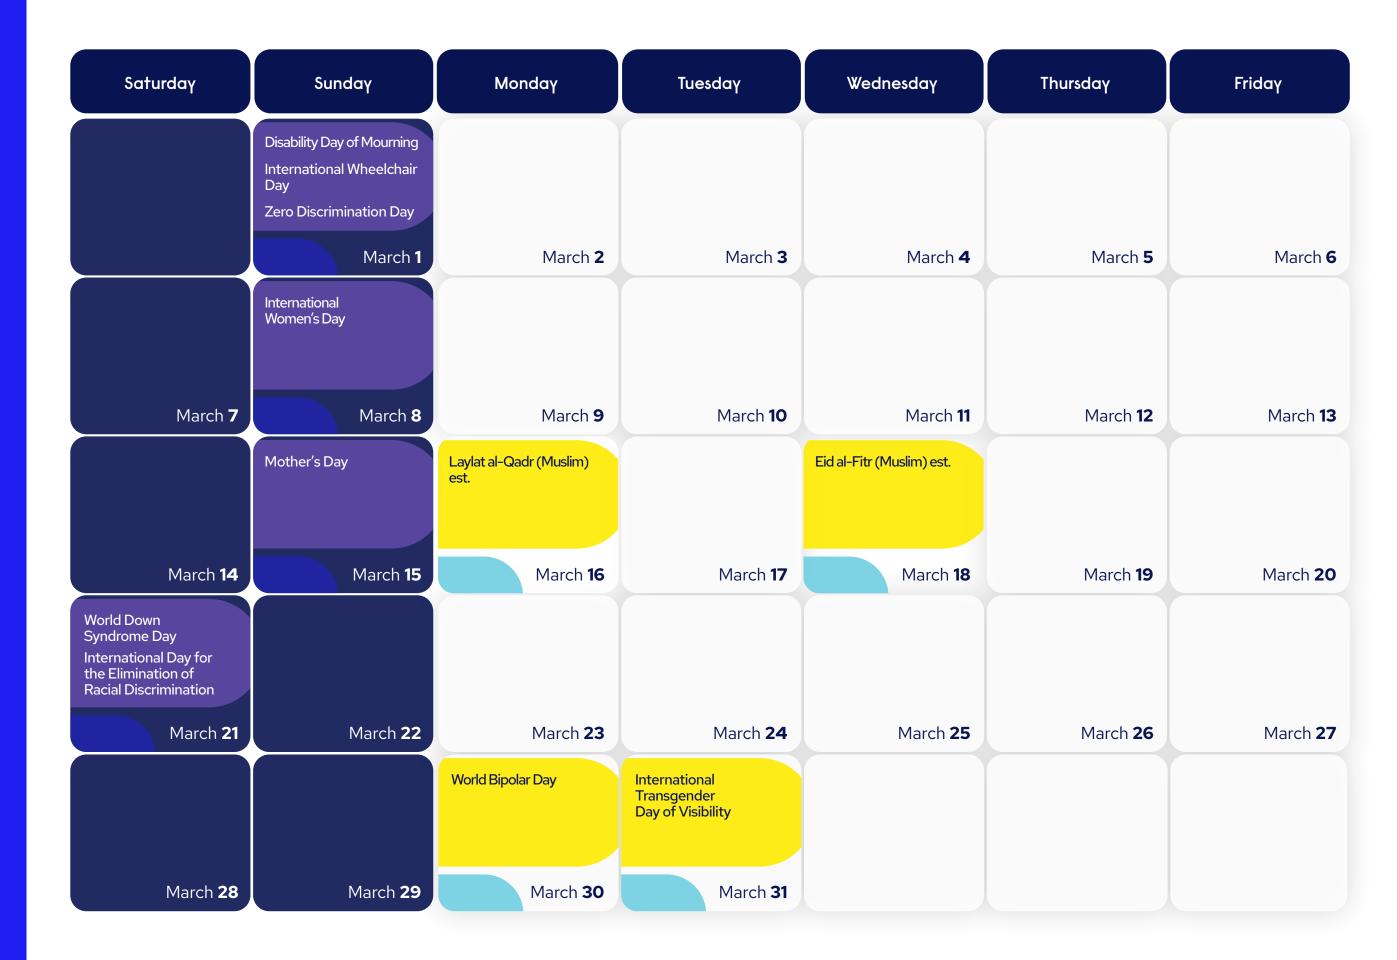

#### March 2026

<mark>Lent (Christian)</mark> 18 February - 2 April

Ramadan (Muslim) 17 February - 18 March (est.)

**Endometriosis Action Month** 

**Bisexual Health Awareness Month** 

Women's History Month

Prostate Cancer Awareness Month

Developmental Disabilities Awareness Month

**Ovarian Cancer Awareness Month** 

Hola Mohalla (Sikh) 4 March - 6 March

Neurodiversity Celebration Week 17 March - 24 March (est.)

> Sign Language Week 16 March - 22 March