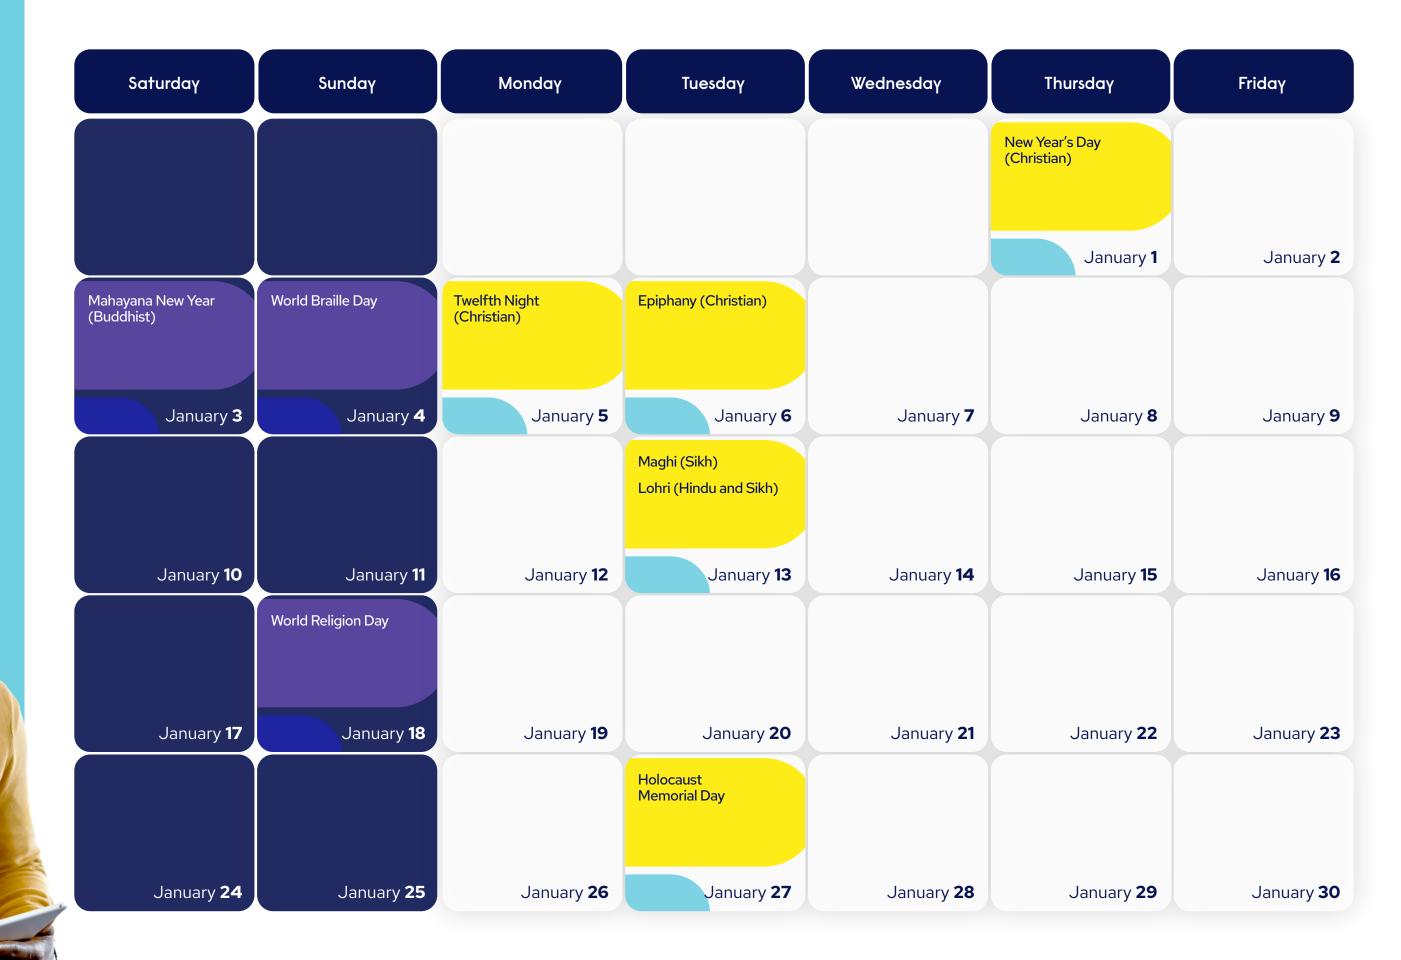

|
| December <b>20</b> | December <b>21</b> | December 22                            | December <b>23</b>                                | Decem                                                |
|                    |                    |                                        |                                                   | New Year's Eve<br>(Christian)                        |
| December <b>27</b> | December <b>28</b> | December <b>29</b>                     | December <b>30</b>                                | Decer                                                |
|                    |                    |                                        |                                                   |                                                      |



## January 2026



## February 2026

LGBTQ+ History Month

Race Equality Week 3 February - 9 February

Aromantic Spectrum Awareness Week 15 February – 22 February

**Lent (Christian)** 18 February - 2 April

Ramadan (Muslim) 17 February - 18 March (est.)





| nesday                   | Thursday           | Friday                                    |
|--------------------------|--------------------|-------------------------------------------|
| cer Day                  | Time to Talk Day   |                                           |
| February <b>4</b>        | February <b>5</b>  | February <b>6</b>                         |
| nal Day of<br>d Girls in |                    |                                           |
| February <b>11</b>       | February <b>12</b> | February <b>13</b>