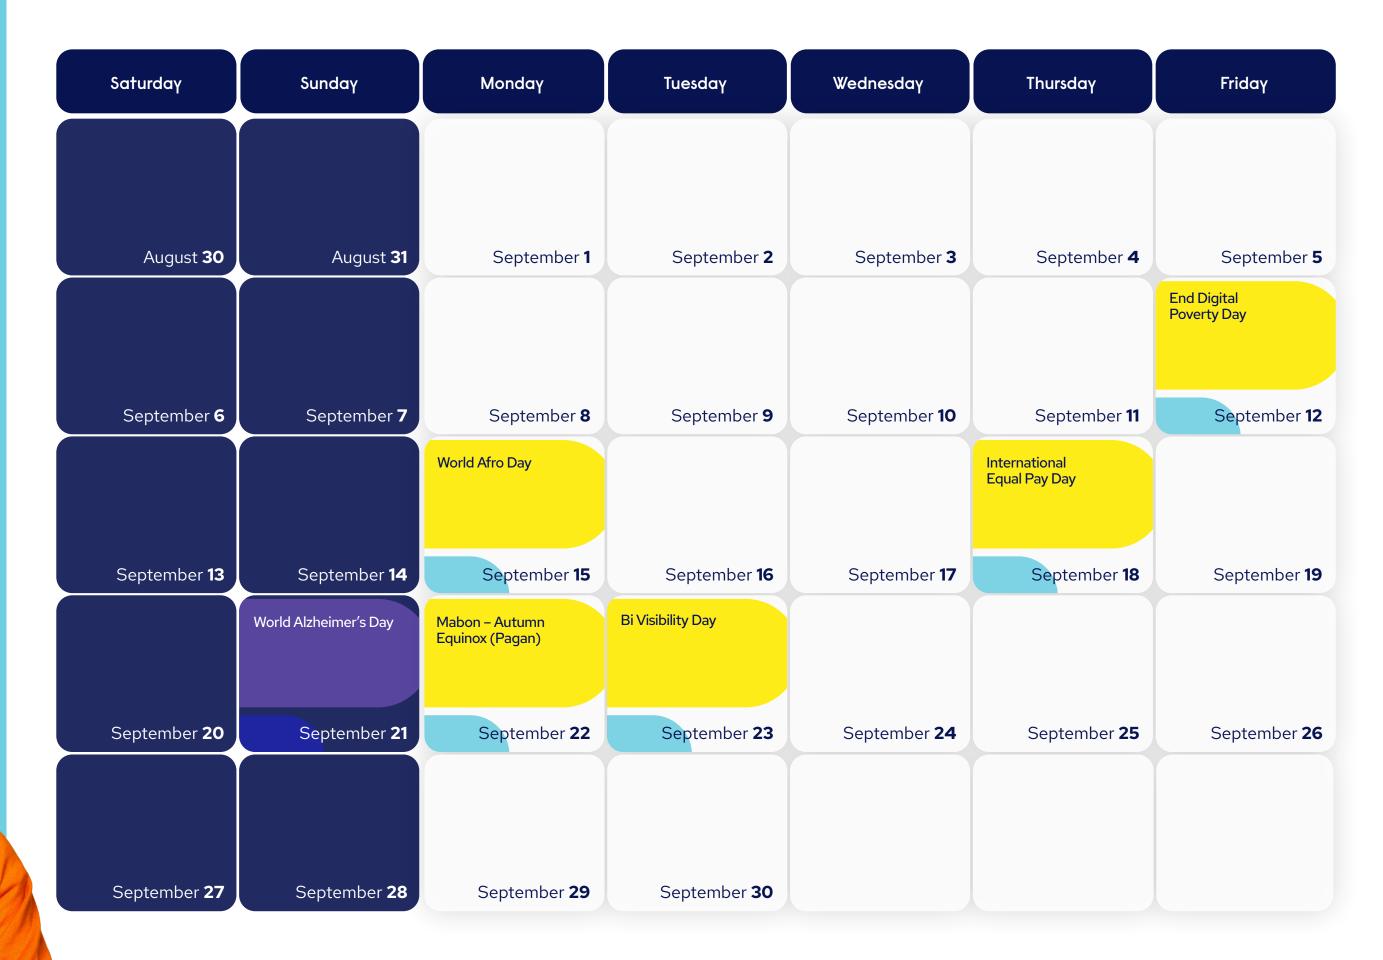

## September 2025

East and South East Asian Heritage Month

World Alzheimer's Month

Rabi Al Awwal (Muslim) 24 August - 22 September (est.)

World Childless Week 15 September – 21 September

National Inclusion Week 15 September - 21 September

Rosh Hashanah (Jewish) 22 September - 24 September

-