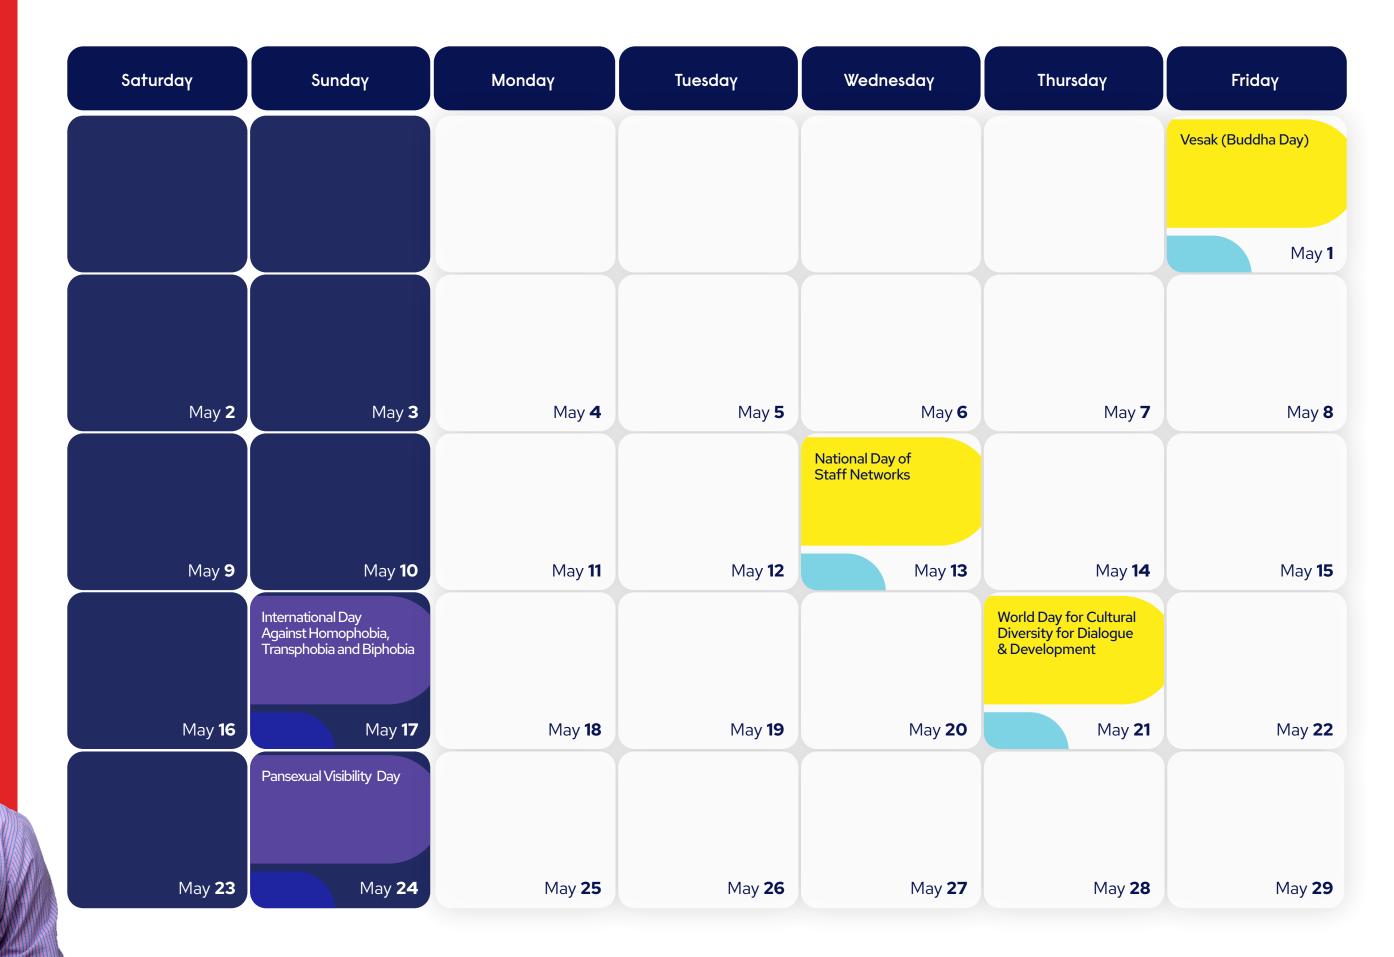

## Maγ 2026

Mental Health Awareness Month

Tourette's Syndrome Awareness Month 15 May - 15 June

Mental Health Awareness Week 11 May - 17 May

> Dementia Action Week 18 May - 24 May (est.)

Eid al-Adha (Muslim) 26 May - 27 May

Black Inclusion Week 11 May - 18 May