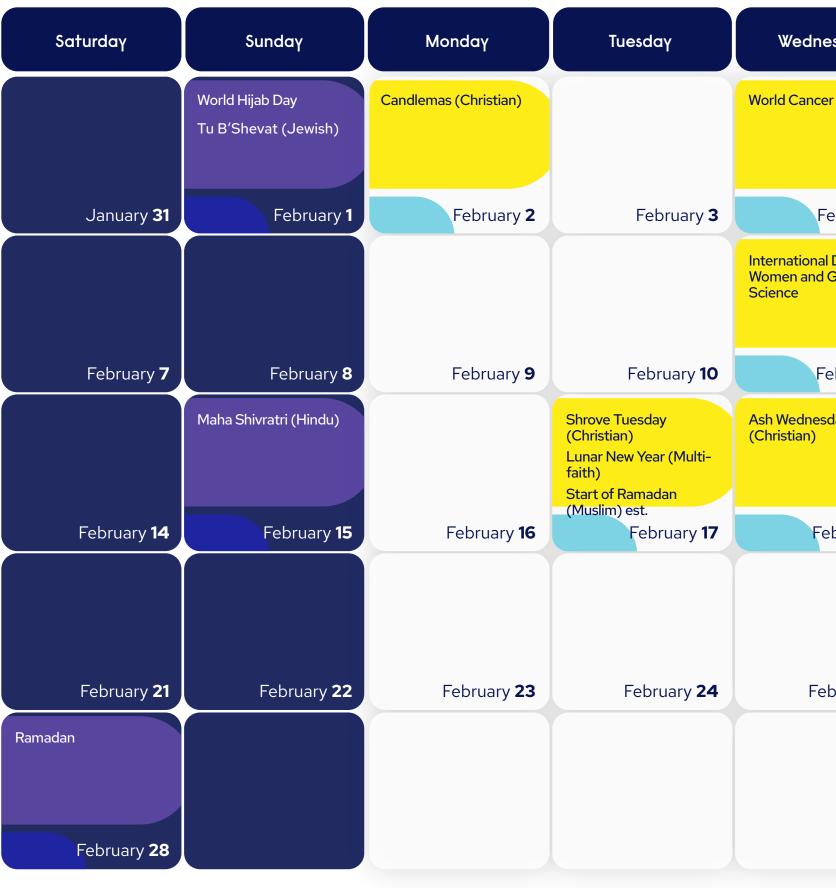

## February 2026

LGBTQ+ History Month

Race Equality Week 3 February - 9 February

Aromantic Spectrum Awareness Week 15 February – 22 February

**Lent (Christian)** 18 February - 2 April

Ramadan (Muslim) 17 February - 18 March (est.)

| nesday                   | Thursday           | Friday                                    |
|--------------------------|--------------------|-------------------------------------------|
| cer Day                  | Time to Talk Day   |                                           |
| February <b>4</b>        | February <b>5</b>  | February <b>6</b>                         |
| nal Day of<br>d Girls in |                    |                                           |
| February <b>11</b>       | February <b>12</b> | February <b>13</b>                        |
| esday                    |                    | World Day of Social<br>Justice            |
| -ebruary <b>18</b>       | February <b>19</b> | February <b>20</b>                        |
|                          |                    | International Stand<br>Up to Bullying Day |
| ebruary <b>25</b>        | February <b>26</b> | February <b>27</b>                        |
|                          |                    |                                           |