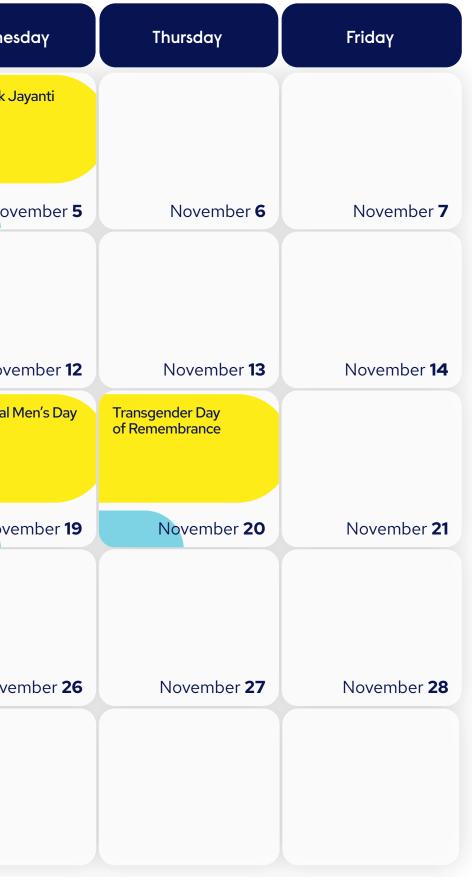

#### November 2025

Islamophobia Awareness Month

Fertility Awareness Week 3 November - 8 November

Anti-Bullying Week 11 November - 17 November

UK Disability History Month 14 November - 20 December

| November 1 November 2 November 3 November 4 November 4   November 1 November 3 November 4 November 4   November 8 November 9 November 10 November 11 November 11   November 15 November 16 November 17 November 18 November 18   November 15 November 16 November 17 November 18 November 19   November 22 November 23 November 24 November 25 November 25                                                                                                                                                                                                                                                                                                                                                                                                                                                                                                                                                                                                                                                                                                                                                                                                                                                                                                                                                                                                                                                                                                                                                                                                                                                                                                                                                                                                                                                                                                                                                                                                                                                                                                                                                                     | Saturday           | Sunday                             | Monday             | Tuesday                        | Wednes                  |
|--------------------------------------------------------------------------------------------------------------------------------------------------------------------------------------------------------------------------------------------------------------------------------------------------------------------------------------------------------------------------------------------------------------------------------------------------------------------------------------------------------------------------------------------------------------------------------------------------------------------------------------------------------------------------------------------------------------------------------------------------------------------------------------------------------------------------------------------------------------------------------------------------------------------------------------------------------------------------------------------------------------------------------------------------------------------------------------------------------------------------------------------------------------------------------------------------------------------------------------------------------------------------------------------------------------------------------------------------------------------------------------------------------------------------------------------------------------------------------------------------------------------------------------------------------------------------------------------------------------------------------------------------------------------------------------------------------------------------------------------------------------------------------------------------------------------------------------------------------------------------------------------------------------------------------------------------------------------------------------------------------------------------------------------------------------------------------------------------------------------------------|--------------------|------------------------------------|--------------------|--------------------------------|-------------------------|
| November 8 November 9 November 10 November 11 November 11   International Day for Tolerance International Day for Tolerance International November 12 International November 17 November 18 November 18   November 22 November 23 November 24 November 25 November 24                                                                                                                                                                                                                                                                                                                                                                                                                                                                                                                                                                                                                                                                                                                                                                                                                                                                                                                                                                                                                                                                                                                                                                                                                                                                                                                                                                                                                                                                                                                                                                                                                                                                                                                                                                                                                                                          | World Vegan Day    |                                    |                    | Purple Tuesday<br>(Disability) | Guru Nanak Ja<br>(Sikh) |
| November 8 November 9 November 10 November 11 Nove   International Day<br>for Tolerance International Day<br>for Tolerance International N   November 15 November 16 November 17 November 18 Nove   Martyrdom Day of Sri<br>Guru Tegh Bahadur<br>Sahib Ji (Sikh) White Ribbon Day<br>Sahib Ji (Sikh) White Ribbon Day   November 22 November 23 November 24 November 25 Nover                                                                                                                                                                                                                                                                                                                                                                                                                                                                                                                                                                                                                                                                                                                                                                                                                                                                                                                                                                                                                                                                                                                                                                                                                                                                                                                                                                                                                                                                                                                                                                                                                                                                                                                                                  | November 1         | November <b>2</b>                  | November <b>3</b>  | November <b>4</b>              | Nove                    |
| International Day<br>for Tolerance International Market   November 15 November 16   Martyrdom Day of Sri<br>Guru Tegh Bahadur<br>Sahib Ji (Sikh) White Ribbon Day   November 22 November 24   November 24 November 25                                                                                                                                                                                                                                                                                                                                                                                                                                                                                                                                                                                                                                                                                                                                                                                                                                                                                                                                                                                                                                                                                                                                                                                                                                                                                                                                                                                                                                                                                                                                                                                                                                                                                                                                                                                                                                                                                                          |                    |                                    |                    | Remembrance Day                |                         |
| for Tolerance November 15 November 16 November 17 November 18 Nove   Martyrdom Day of Sri<br>Guru Tegh Bahadur<br>Sahib Ji (Sikh) White Ribbon Day White Ribbon Day   November 22 November 23 November 24 November 25 November 26                                                                                                                                                                                                                                                                                                                                                                                                                                                                                                                                                                                                                                                                                                                                                                                                                                                                                                                                                                                                                                                                                                                                                                                                                                                                                                                                                                                                                                                                                                                                                                                                                                                                                                                                                                                                                                                                                              | November <b>8</b>  | November <b>9</b>                  | November <b>10</b> | November <b>11</b>             | Nove                    |
| Martyrdom Day of Sri<br>Guru Tegh Bahadur<br>Sahib Ji (Sikh) White Ribbon Day   November 22 November 23   November 24 November 25                                                                                                                                                                                                                                                                                                                                                                                                                                                                                                                                                                                                                                                                                                                                                                                                                                                                                                                                                                                                                                                                                                                                                                                                                                                                                                                                                                                                                                                                                                                                                                                                                                                                                                                                                                                                                                                                                                                                                                                              |                    | International Day<br>for Tolerance |                    |                                | International M         |
| November 22 November 23 November 24 November 25 November 24 November 25 November 24 November 25 November 25 November 26 Novemb | November <b>15</b> | November <b>16</b>                 | November <b>17</b> | November <b>18</b>             | Nove                    |
|                                                                                                                                                                                                                                                                                                                                                                                                                                                                                                                                                                                                                                                                                                                                                                                                                                                                                                                                                                                                                                                                                                                                                                                                                                                                                                                                                                                                                                                                                                                                                                                                                                                                                                                                                                                                                                                                                                                                                                                                                                                                                                                                |                    |                                    | Guru Tegh Bahadur  | White Ribbon Day               |                         |
| November <b>29</b> November <b>30</b>                                                                                                                                                                                                                                                                                                                                                                                                                                                                                                                                                                                                                                                                                                                                                                                                                                                                                                                                                                                                                                                                                                                                                                                                                                                                                                                                                                                                                                                                                                                                                                                                                                                                                                                                                                                                                                                                                                                                                                                                                                                                                          | November <b>22</b> | November <b>23</b>                 | November 24        | November <b>25</b>             | Nover                   |
| November 29 November 30                                                                                                                                                                                                                                                                                                                                                                                                                                                                                                                                                                                                                                                                                                                                                                                                                                                                                                                                                                                                                                                                                                                                                                                                                                                                                                                                                                                                                                                                                                                                                                                                                                                                                                                                                                                                                                                                                                                                                                                                                                                                                                        | Norma have 20      |                                    |                    |                                |                         |
|                                                                                                                                                                                                                                                                                                                                                                                                                                                                                                                                                                                                                                                                                                                                                                                                                                                                                                                                                                                                                                                                                                                                                                                                                                                                                                                                                                                                                                                                                                                                                                                                                                                                                                                                                                                                                                                                                                                                                                                                                                                                                                                                | November 29        | November 30                        |                    |                                |                         |